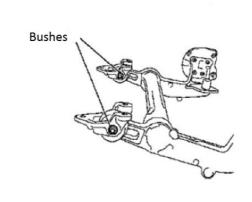

## Rear Axle Beam Bush Kit - for Vauxhall/Opel

Part of a range of vehicle specific tools, for the removal and fitting of bushes and ball joints, without having to remove suspension legs, subframes, wishbones and trailing arms etc from the vehicle. Designed to be used in-situ, although many can also be used in a workshop press if circumstances require.