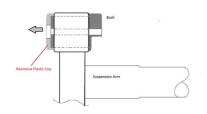

## Rear Axle Beam Bush Kit - for Vauxhall/Opel

Part of a range of vehicle specific tools, for the removal and fitting of bushes and ball joints, without having to remove suspension legs, subframes, wishbones and trailing arms etc from the vehicle. Designed to be used in-situ, although many can also be used in a workshop press if circumstances require.

## **Additional Information**

- Applications: Astra (2004 2012), Meriva (from 2010) and Zafira (2005 2012).
- To fit OEM bush #13267215.
- Spare parts available: Force Screw (Part No. 1319), Nut and Bearing Assembly (Part No. 1803) and Nut (Part No. 4397).
- Use with Ratchet Ring Spanner Flexi Head 24mm (Part No. 5753).
- · Made in Sheffield. Extraction Support Frame EU Registered Design.