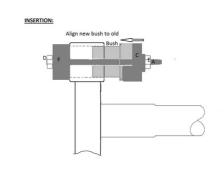

## Rear Axle Beam Bush Kit - for Vauxhall/Opel

Part of a range of vehicle specific tools, for the removal and fitting of bushes and ball joints, without having to remove suspension legs, subframes, wishbones and trailing arms etc from the vehicle. Designed to be used in-situ, although many can also be used in a workshop press if circumstances require.