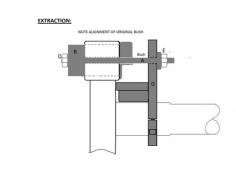

## Rear Axle Beam Bush Kit - for Vauxhall/Opel

Part of a range of vehicle specific tools, for the removal and fitting of bushes and ball joints, without having to remove suspension legs, subframes, wishbones and trailing arms etc from the vehicle. Designed to be used in-situ, although many can also be used in a workshop press if circumstances require.

## **Additional Information**

- Applications: Astra (2004 2012), Meriva (from 2010) and Zafira (2005 2012).
- To fit OEM bush #13267215.
- Spare parts available: Force Screw (Part No. 1319), Nut and Bearing Assembly (Part No. 1803) and Nut (Part No. 4397).
- Use with Ratchet Ring Spanner Flexi Head 24mm (Part No. 5753).
- · Made in Sheffield. Extraction Support Frame EU Registered Design.