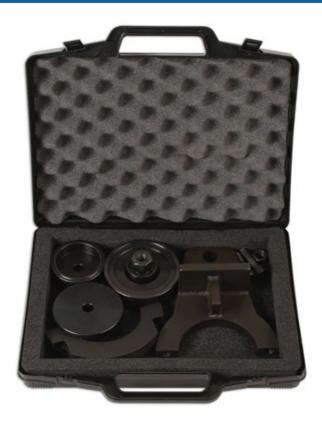

## Rear Axle Beam Bush Kit - for Vauxhall/Opel

Part of a range of vehicle specific tools, for the removal and fitting of bushes and ball joints, without having to remove suspension legs, subframes, wishbones and trailing arms etc from the vehicle. Designed to be used in-situ, although many can also be used in a workshop press if circumstances require.

## **Additional Information**

- Applications: Astra (2004 2012), Meriva (from 2010) and Zafira (2005 2012).
- To fit OEM bush #13267215.
- Spare parts available: Force Screw (Part No. 1319), Nut and Bearing Assembly (Part No. 1803) and Nut (Part No. 4397).
- Use with Ratchet Ring Spanner Flexi Head 24mm (Part No. 5753).
- · Made in Sheffield. Extraction Support Frame EU Registered Design.