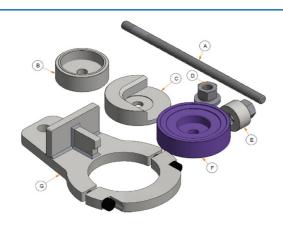

## Rear Axle Beam Bush Kit - for Vauxhall/Opel

Part of a range of vehicle specific tools, for the removal and fitting of bushes and ball joints, without having to remove suspension legs, subframes, wishbones and trailing arms etc from the vehicle. Designed to be used in-situ, although many can also be used in a workshop press if circumstances require.