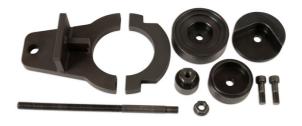

## Rear Axle Beam Bush Kit - for Vauxhall/Opel

Part of a range of vehicle specific tools, for the removal and fitting of bushes and ball joints, without having to remove suspension legs, subframes, wishbones and trailing arms etc from the vehicle. Designed to be used in-situ, although many can also be used in a workshop press if circumstances require.